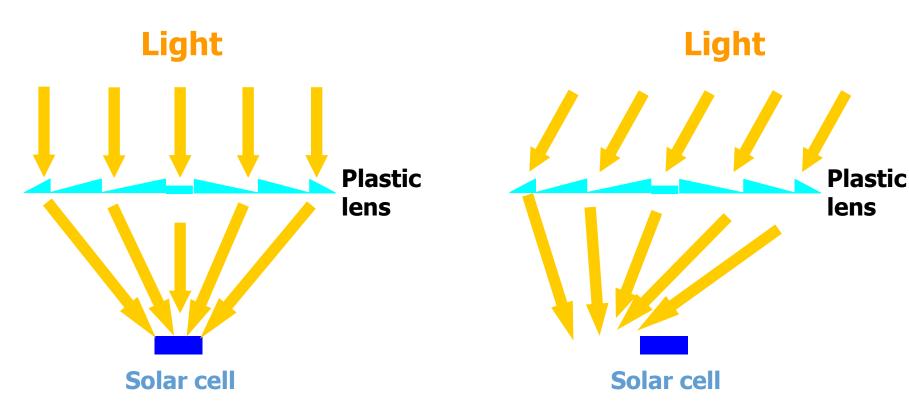

#### **Solar tracking**

Sunlight irradiates perpendicularly.

Sunlight can't irradiate perpendicularly.

Solar tracking is needed for concentrator photovoltaic systems.