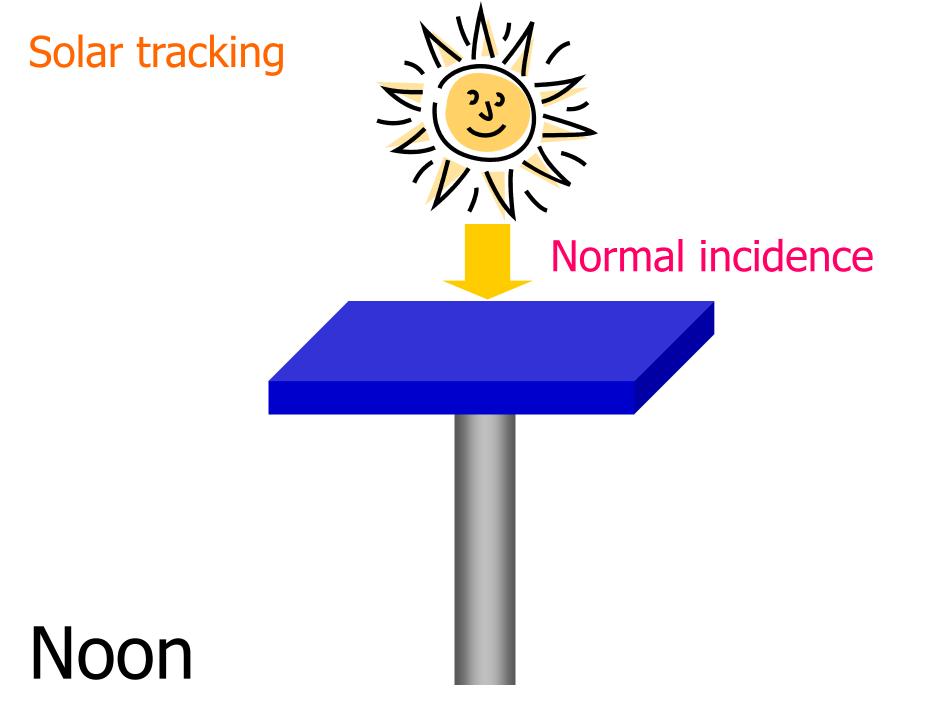

#### **Solar tracking**

Sunlight irradiates perpendicularly.

Sunlight can't irradiate perpendicularly.

Solar tracking is needed for concentrator photovoltaic systems.

#### Solar tracking