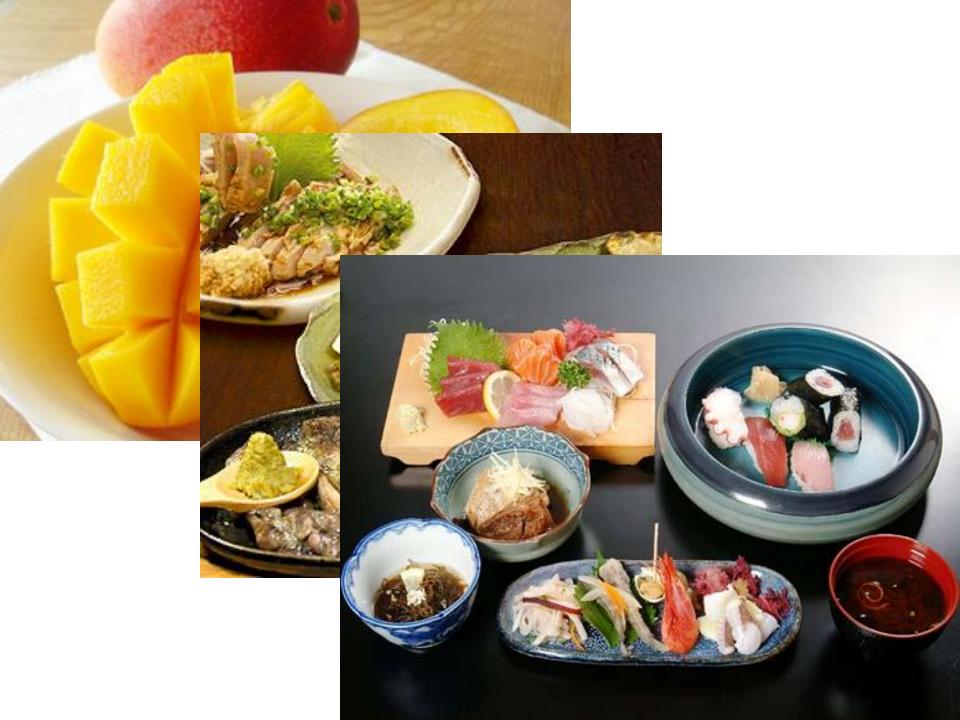

### Welcome to Miyazaki



Organizers:











#### bifi PV 2016 workshop







#### Your organizers

- Kensuke Nishioka (University of Miyazaki)
- Shinji Goda (PVGS)
- Ingrid Romijn (ECN)
- Yannick Veschetti (INES)
- Radovan Kopecek (ISC Konstanz)













Miyazaki is renowned for its natural and cultural beauty and

has been symbolized as a town of sunshine.

According to Japanese mythology, Miyazaki is believed to be the home of the gods who created Japan.









# Shochu (a distilled spirit) from sweet potato made in Miyazaki











Sweet from sweet potato made in Miyazaki







The workshop is held in a resort area along the beach and surrounded by forests.

In this isolated paradise, you will have concentrated discussions on bifi PV technologies!

Enjoy good foods and drinks with your PV friends.



## 









with PVGS Soiling? Temperature?



#### Concentrator photovoltaic (CPV) systems



One way to resolve the problem of cost and shortage of semiconductor materials is to employ concentrator systems.



Low-cost lens reduces the area of high-cost solar cells.



#### **Solar tracking**

Sunlight irradiates perpendicularly.

Sunlight can't irradiate perpendicularly.



Solar tracking is needed for concentrator photovoltaic syste