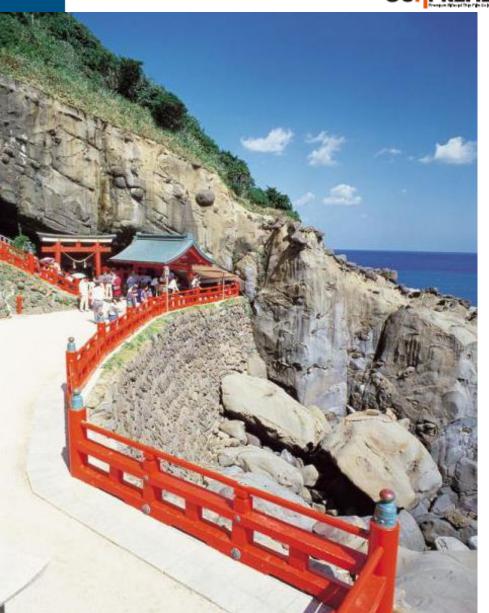

has been symbolized as a town of sunshine.

According to Japanese mythology, Miyazaki is believed to be the home of the gods who created Japan.