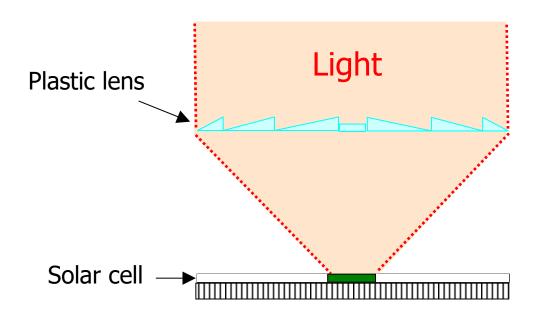

#### Concentrator photovoltaic (CPV) systems

One way to resolve the problem of cost and shortage of semiconductor materials is to employ concentrator systems.

Low-cost lens reduces the area of high-cost solar cells.