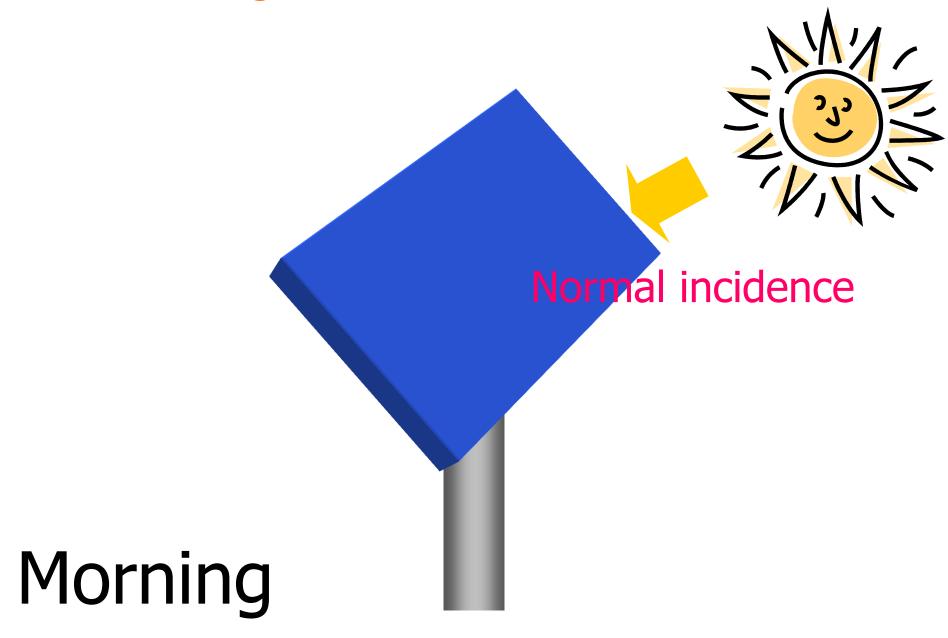

#### **Solar tracking**

Sunlight irradiates perpendicularly.

Sunlight can't irradiate perpendicularly.

Solar tracking is needed for concentrator photovoltaic systems.

#### Solar tracking