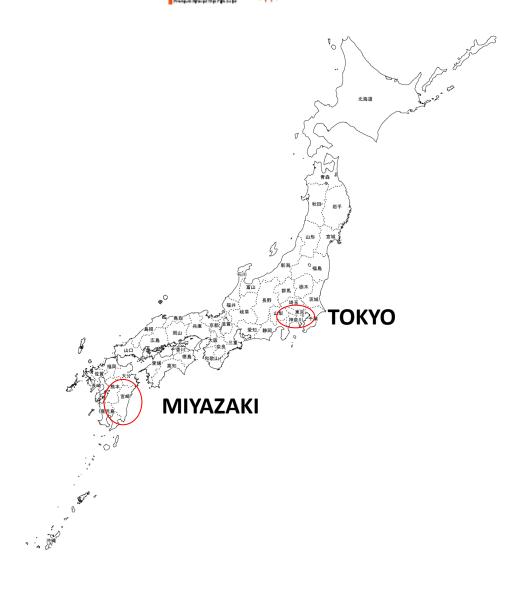

#### Your organizers

- Kensuke Nishioka (University of Miyazaki)
- Shinji Goda (PVGS)
- Ingrid Romijn (ECN)
- Yannick Veschetti (INES)
- Radovan Kopecek (ISC Konstanz)

Miyazaki is renowned for its natural and cultural beauty and

has been symbolized as a town of sunshine.

According to Japanese mythology, Miyazaki is believed to be the home of the gods who created Japan.